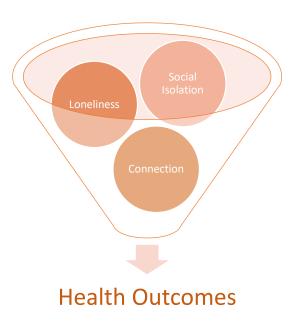

#### **Social Connection**

#### What is Social Isolation?

 the objective lack of (or limited) social contact with others.

Measures: Lubben Social Network Scale

NationalAcademiesofSciences,Engineering,andMedicine2020.SocialIsolationandLonelinessinOlderAdults: OpportunitiesfortheHealthCareSystem.Washington,DC:TheNationalAcademiesPress. https://doi.org/10.17226/25663.

#### What is Loneliness?

•the perception of social isolation or the subjective feeling of being lonely

**MEASURES: UCLA Loneliness Scale** 

NationalAcademiesofSciences,Engineering,andMedicine2020.SocialIsolationandLonelinessinOlderAdults: OpportunitiesfortheHealthCareSystem.Washington,DC:TheNationalAcademiesPress. https://doi.org/10.17226/25663.

#### Distinctions

| Social Isolation                           | Loneliness                                               |
|--------------------------------------------|----------------------------------------------------------|
| Objective: being isolated– like quarantine | Subjective: feeling isolated                             |
| Low levels of social contact               | Mismatch between actual and desired social relationships |
| Not necessarily unpleasant                 | Emotionally distressing and unpleasant                   |
| May be chosen: "solitude"                  | Low sense of control or choice                           |