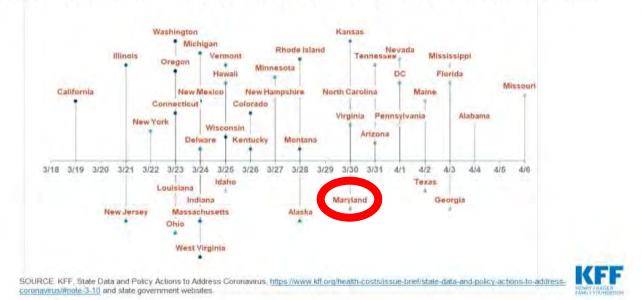

#### State Mandated Stay-At-Home Orders by Date of Implementation

#### **A Changing World**

- Feb 28, 2020 3 Marylanders meet CDC criteria for testing of Coronavirus
- March 1, 2020 Maryland colleges cancel study abroad
- March 5, 2020- Governor Hogan declares a state of emergency, 3 cases confirmed positive
- March 13, 2020- All senior citizen activities centers shall be closed
- March 16, 2020- Schools close, closure of public places