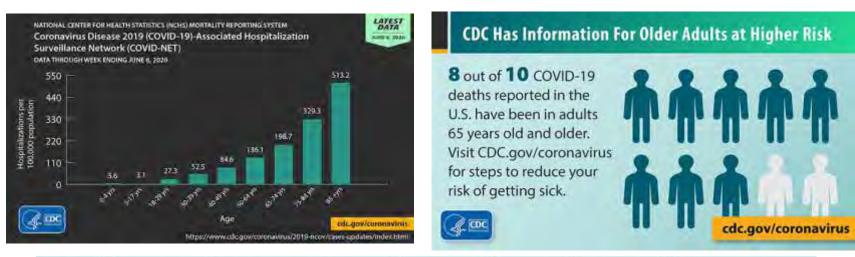

#### Socially isolated older adults...

- Have 30% higher risk of death<sup>1</sup>
- Are 3.4 times as likely to have depression<sup>2</sup>
- Are 2 times as likely to develop cognitive impairment<sup>3</sup>

# Social isolation increases annual Medicare costs by <u>an additional \$6.7 billion</u><sup>4</sup>

I. Holt-Lunstad et al, PLoS medicine.(2010); 2. Heikkinen, et al. Archives of gerontology and geriatrics.(2004); 3. Wilson et al. Archives of general psychiatry (2007); 4. Shaw et al. Journal of aging and health, (2017).

# **Burden of social isolation** Socially isolated<sup>1</sup> Low income, 2x

Death, 3.7 times Hospitalization, 1.7 times ED visit, 1.6 times<sup>2</sup>

Advance Care Planning<sup>3</sup>

I. **Cudjoe** et al. JGSS, 2018; 2. Manemann et al. JAHA 2018; 3. **Cudjoe** et al, JAGS 2020, 4. **Cudjoe** et al. in preparation