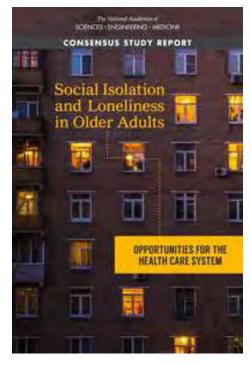

#### What is Social Isolation?

 the objective lack of (or limited) social contact with others.

Measures: Lubben Social Network Scale

NationalAcademiesofSciences,Engineering,andMedicine2020.SocialIsolationandLonelinessinOlderAdults: OpportunitiesfortheHealthCareSystem.Washington,DC:TheNationalAcademiesPress. https://doi.org/10.17226/25663.

#### **National Academies of Medicine Report**

Develop a more robust evidence base

Translate current research into healthcare practices

Improve awareness

Strengthen ongoing education and training Strengthen ties b/w healthcare systems and community based networks and