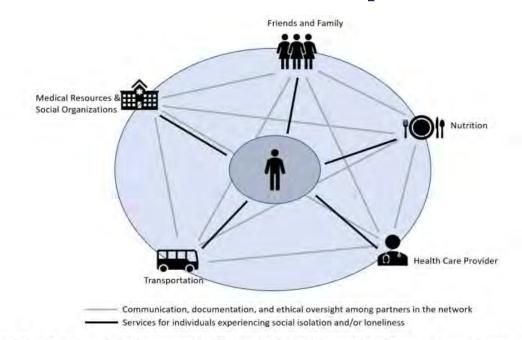

#### **Public Health Response**

FIGURE 7-1 Sustained intervention for social isolation and loneliness depends upon a social and technological infrastructure for coordinated action.