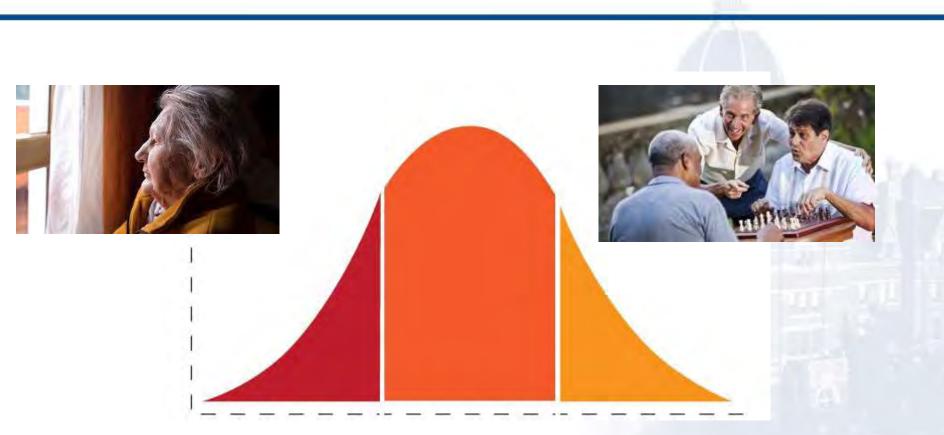

#### Distinctions

| Social Isolation                           | Loneliness                                               |
|--------------------------------------------|----------------------------------------------------------|
| Objective: being isolated– like quarantine | Subjective: feeling isolated                             |
| Low levels of social contact               | Mismatch between actual and desired social relationships |
| Not necessarily unpleasant                 | Emotionally distressing and unpleasant                   |
| May be chosen: "solitude"                  | Low sense of control or choice                           |